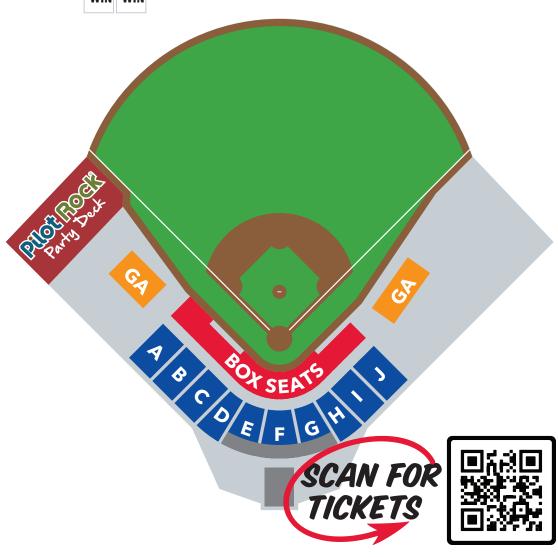

BOX SEAT (Red Seats) - \$500 per seat Savings of 33% off Gameday Ticket Price RESERVE SEAT (Blue Seats) - \$425 per seat Savings of 35% off Gameday Ticket Price

BOX SEAT (Red Seats) - \$300 per seat Savings of 20% off Gameday Ticket Price RESERVE SEAT (Blue Seats) - \$250 per seat Savings of 23% off Gameday Ticket Price

| BOX SEAT (Red Seats) | RESERVE SEAT (Blue Seats) |
|----------------------|---------------------------|
| 10\$125              | 10 \$105                  |
| 15\$180              | 15\$150                   |
| 25\$290              | 25 \$240                  |

#### **BOX SEAT (Red Seats)**

# **RESERVE SEAT (Blue Seats)**

Min of 20...\$12.00 per ticket 20-75 .......\$10.00 per ticket 76-149 ...... \$9.50 per ticket 150-249 ...... \$9.00 per ticket