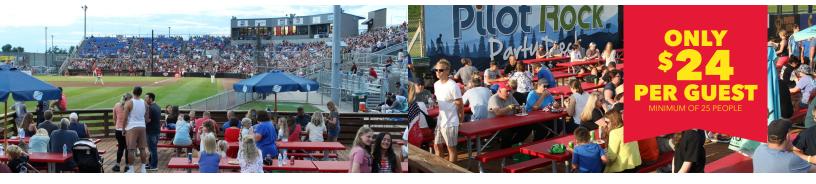

# BULLPEN PARTY DECK

#### Leave the planning to us, and let us host your group for an all-inclusive night at the ballpark on the **Explorers Party Deck!**

Located down the left field line the Party Deck is a great place for company gatherings, team parties, family celebrations or just a night out with friends.

With space to host groups of 25 - 500, let us provide the perfect event for you!

For just \$24 per person you will enjoy:

- Ticket to the ballgame (option to sit on the deck or in Reserve Section A)
- 90 minute all you can eat baseball themed menu \*Food service starts 30 minutes prior to first pitch
- Group welcome on the video board

#### **Party Deck Menu includes:**

- Hot Dogs, Tiefenthaler Brats, Hamburgers
- Plus Baked Beans, Potato Chips, Cookies and Pepsi Products
- Drink vouchers can be purchased in advance for \$7 per alcoholic drink
- \* 100 person minimum for exclusive use of the deck Kids 12 and Under \$19